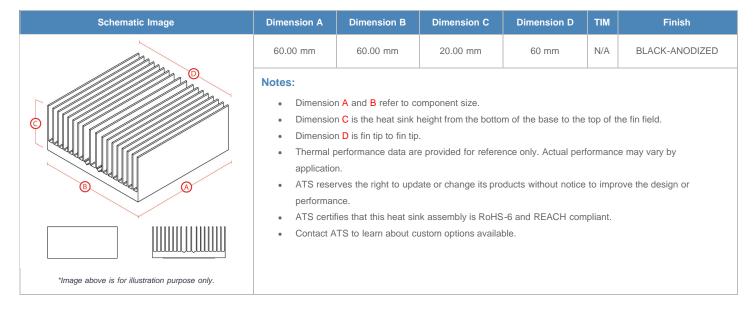

**

| AIR VELOCITY       |               | @200 LFM<br>1.0 M/S | @300 LFM<br>1.5 M/S | @400 LFM<br>2.0 M/S | @500 LFM<br>2.5 M/S | @600 LFM<br>3.0 M/S | @700 LFM<br>3.5 M/S | @800 LFM<br>4.0 M/S |
|--------------------|---------------|---------------------|---------------------|---------------------|---------------------|---------------------|---------------------|---------------------|
| THERMAL RESISTANCE | Unducted Flow | 2.45 °C/W           | 1.4 °C/W            | 1 °C/W              | 0.8 °C/W            | 0.6 °C/W            | 0.6 °C/W            | 0.5 °C/W            |
|                    | Ducted Flow   | 0.7                 | 0.6                 | 0.5                 | 0.5                 | 0.4                 | 0.4                 | 0.4                 |

## **Product Detail**